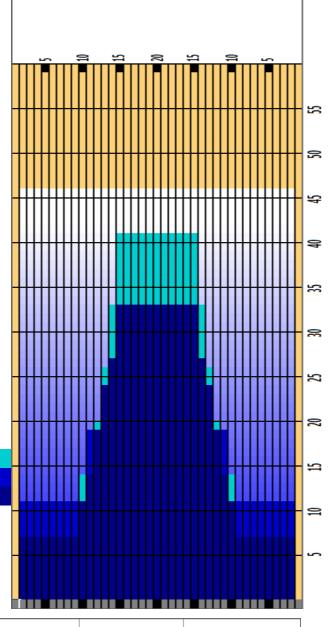

## EA46 2024

Oil Pattern Distance46Reverse Brush Drop42Oil Per Board50 ulForward Oil Total16.95 mLReverse Oil Total11.65 mLVolume Oil Total28.6 mLTank ConfigurationOnly ATank A Conditioner Your choiceTank B ConditionerYour choice

|   | START | STOP | LOADS | SPEED | CROSSED | START | END  | FEET | T.OIL |
|---|-------|------|-------|-------|---------|-------|------|------|-------|
| 1 | 2L    | 2R   | 5     | 14    | 185     | 0.0   | 7.9  | 7.9  | 9250  |
| 2 | 10L   | 10R  | 2     | 22    | 42      | 7.9   | 14.1 | 6.2  | 2100  |
| 3 | 12L   | 12R  | 2     | 22    | 34      | 14.1  | 20.3 | 6.2  | 1700  |
| 4 | 13L   | 13R  | 2     | 22    | 30      | 20.3  | 26.5 | 6.2  | 1500  |
| 5 | 14L   | 14R  | 2     | 26    | 26      | 26.5  | 33.8 | 7.3  | 1300  |
| 6 | 15L   | 15R  | 2     | 26    | 22      | 33.8  | 41.1 | 7.3  | 1100  |
| 7 | 2L    | 2R   | 0     | 26    | 0       | 41.1  | 46.0 | 4.9  | 0     |
|   |       |      |       |       |         |       |      |      |       |
|   |       |      |       |       |         |       |      |      |       |
|   |       |      |       |       |         |       |      |      |       |
|   |       |      |       |       |         |       |      |      |       |
|   |       |      |       |       |         |       |      |      |       |
|   |       |      |       |       |         |       |      |      |       |
|   |       |      |       |       |         |       |      |      |       |

|   | START | STOP | LOADS | SPEED | CROSSED | START | END  | FEET  | T.OIL |
|---|-------|------|-------|-------|---------|-------|------|-------|-------|
| 1 | 2L    | 2R   | 0     | 26    | 0       | 46.0  | 33.0 | -13.0 | 0     |
| 2 | 15L   | 15R  | 2     | 22    | 22      | 33.0  | 26.8 | -6.2  | 1100  |
| 3 | 14L   | 14R  | 1     | 22    | 13      | 26.8  | 23.7 | -3.1  | 650   |
| 4 | 13L   | 13R  | 2     | 18    | 30      | 23.7  | 18.6 | -5.1  | 1500  |
| 5 | 11L   | 11R  | 3     | 18    | 57      | 18.6  | 11.0 | -7.6  | 2850  |
| 6 | 2L    | 2R   | 3     | 18    | 111     | 11.0  | 3.4  | -7.6  | 5550  |
| 7 | 2L    | 2R   | 0     | 14    | 0       | 3.4   | 0.0  | -3.4  | 0     |
|   |       |      |       |       |         |       |      |       |       |
| ı |       |      |       |       |         |       |      |       |       |

Cleaner Ratio Main Mix NA
Cleaner Ratio Back End Mix NA
Cleaner Ratio Back End Distance NA
Buffer RPM: 4 = 720 | 3 = 500 | 2 = 200 | 1 = 50
Created by SWEBOWL TK 240702- For use in
Swedish league 2024-25. Machines without db use db 46.