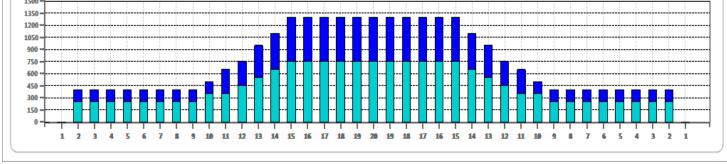

| Item             | 3L-7L:18L-18R        | 8L-12L:18L-18R      | 13L-17L:18L-18R     | 18L-18R:17R-13R      | 18L-18R:12R-8R      | 18L-18R:7R-3R        |
|------------------|----------------------|---------------------|---------------------|----------------------|---------------------|----------------------|
| Description      | Outside Track:Middle | Middle Track:Middle | Inside Track:Middle | MIddle: Inside Track | Middle:Middle Track | Middle:Outside Track |
| Track Zone Ratio | 3.25                 | 2.41                | 1.09                | 1.09                 | 2.41                | 3.25                 |
| 1500             |                      |                     |                     |                      |                     |                      |